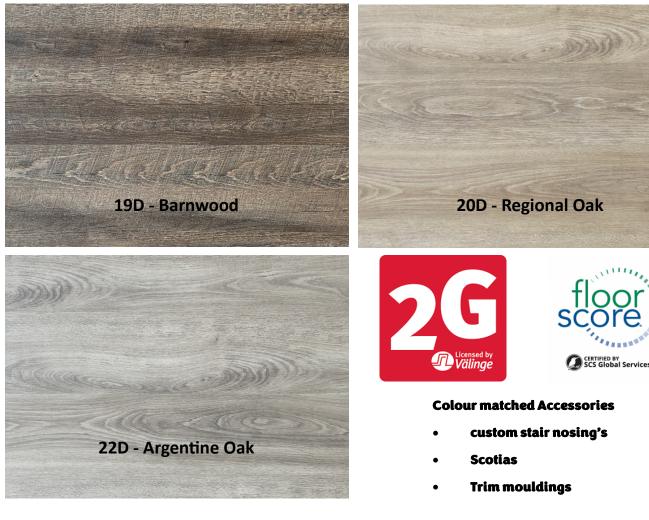

- 3 x timber patterns and colours
- Scratch resistant
- Stain resistant
- Fully waterproof
- Fire resistant
- Residential and commercial
- 28 dB acoustic reduction tested

Warranty 5 year commercial 25 year residential