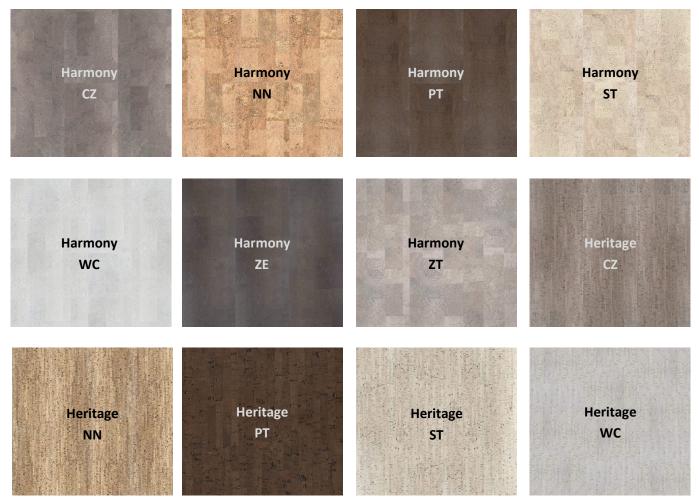

#### Cork Concept Float Flooring

- Plank size : 900mm x 300mm x 10mm
- 12 natural cork colour tint combinations
- Float lay with clic locking system
- High resistance matte finish top coat
- 7 planks per box / 1.89 m2

### **Cork Concept Float Floor Colours - Harmony and heritage cork patterns**

www.auslayindustries.com.au