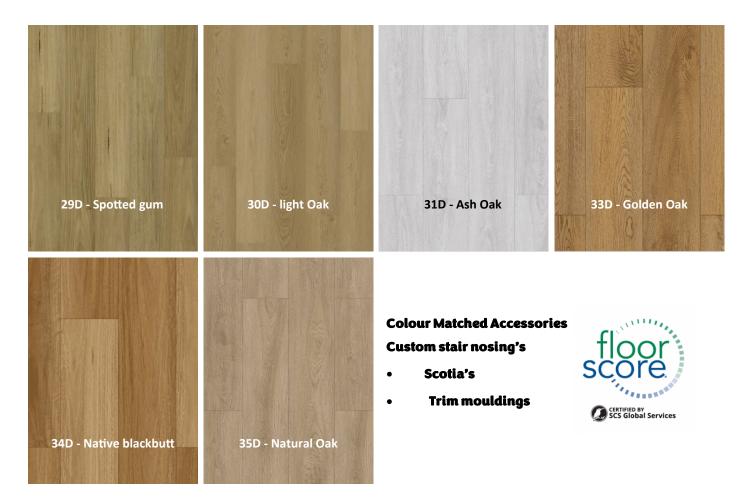

- SPC Hybrid Plank Flooring Red Stag Range
- Plank size : 1218mm x 182mm
- 4.5mm core + 1.5mm IXPE back padding
- 0.5mm wear layer
- 2.216 m2 per box
- 10 planks per box
- Slip resistance

- 6 x timber patterns and colours
- Scratch resistant
- Stain resistant
- Fully waterproof
- Fire resistant
- Residential and commercial
- dB acoustic reduction tested