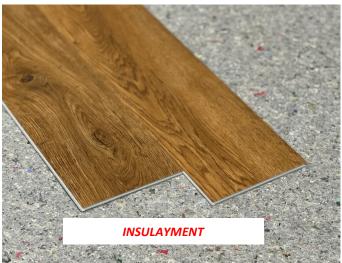

**Insulayment** - for substrates that are <u>not</u> subject to moisture such as concret with no rising damp or 2nd level floors or tongue and groove timber. Very good acoustic reduction and crack isolation.