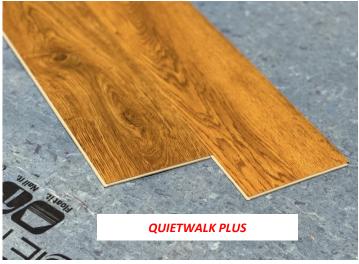

### **Choose your underlayment**

**Quietwalk Plus** - for substrates that are subject to moisture such as concrete with rising damp or suspended floors subject to ground moisture. Very good acoustic reduction and crack isolation.