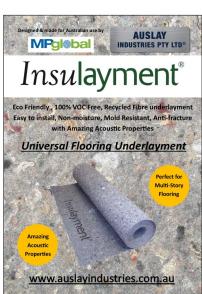

**Insulayment** - for substrates that are <u>not</u> subject to moisture such as concret with no rising damp or 2nd level floors or tongue and groove timber. Very good acoustic reduction and crack isolation.