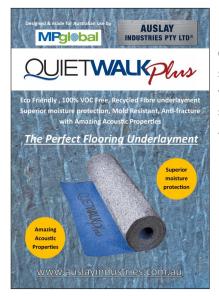

### **Choose your underlayment**

**Quietwalk Plus** - for substrates that are subject to moisture such as concrete with rising damp or suspended floors subject to ground moisture. Very good acoustic reduction and crack isolation.