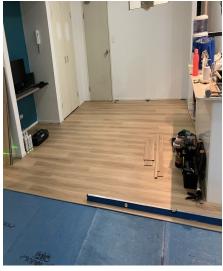

# SPC HYBRID PLANK Floor & wall 4.0mm

No attached backpad "Supplied with your choice of Quietwalk plus or Insulayment"

Install as your new floating floor using the supplied acoustic / anti fracture underlayments.

#### **SPC Hybrid Plank Casa N Walls and Floors**

- Plank size: 1220mm x 178mm x 4.0mm
- no back padding attached
- 12 planks per box
- 2.61m2 per box
- 0.3mm wear layer

- 11 x timber pattern and colours
- Scratch resistant
- Stain resistant
- Fully waterproof
- Fire resistant
- Residential floors and commercial

### 11 hybrid colours - Casa "No back Pad" Collection \* Walls and Floors

Floors : float install over our acoustic / anti fracture underlayments

Walls : direct glue to vertical surfaces