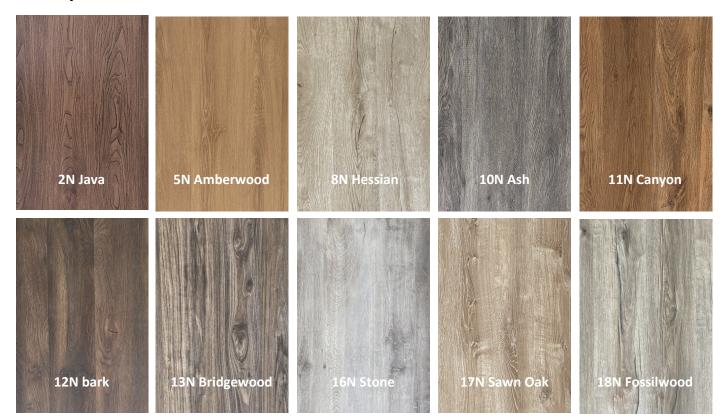

### 11 hybrid colours - Casa "No back Pad" Collection \* Walls and Floors

Floors : float install over our acoustic / anti fracture underlayments

Walls : direct glue to vertical surfaces