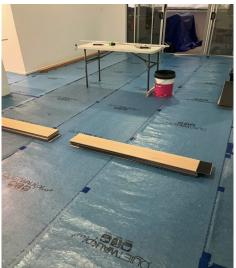

## 4mm Floors & Walls 0.3mm wear layer No attached back pad supplied as a roll

comes supplied with your choice of 3mm Quietwalk Plus or Insulayment acoustic underlayments

CASA NBP COLLECTION

A perfect acoustic, anti-fracture underlayment / flooring system

# SPC HYBRID PLANK Floor & wall 4.0mm

No attached backpad "Supplied with your choice of Quietwalk plus or Insulayment"

Install as your new floating floor using the supplied acoustic / anti fracture underlayments.

We supply your choice of Quietwalk Plus or Insulayment underlay free with your Casa NBP hybrid flooring. This gives you the option to suit your job requirements. Perfect for installing over timber floors.