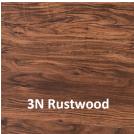

### 11 hybrid colours - Casa "No back Pad" Collection \* Walls and Floors

Floors : float install over our acoustic / anti fracture underlayments

Walls : direct glue to vertical surfaces