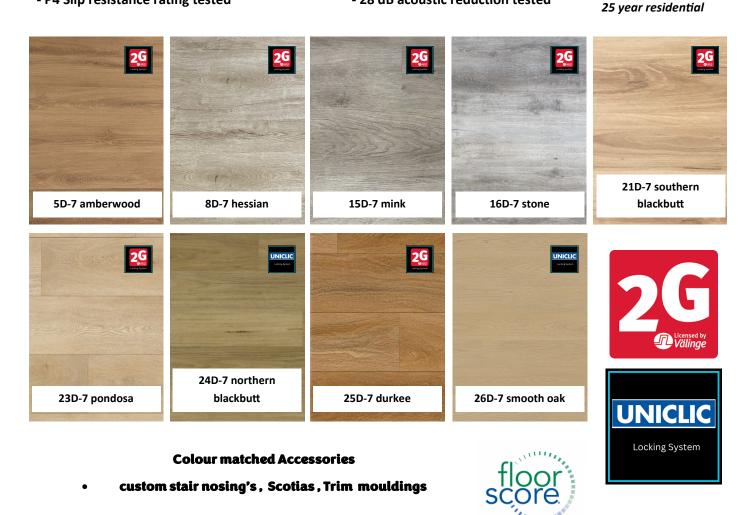

SPC Hybrid Plank Dura\*7.5 Flooring (float install) - 9 x timber patterns and colours

- Plank size : 1220mm x 178mm
- 5.5mm core + 1.5mm IXPE back padding
- 0.5mm wear layer
- 1.954 m2 per box
- 9 planks per box
- P4 Slip resistance rating tested

- Stain resistant

- Scratch resistant

- Fully waterproof
- Fire resistant
- Residential and commercial
- 28 dB acoustic reduction tested

Warranty 5 year commercial

www.auslayindustries.com.au

CERTIFIED BY SCS Global Services