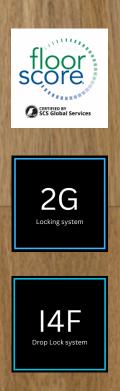

- SPC Hybrid Plank Dura\*6 Flooring (float install)
- Plank size : 1220mm x 178mm
- 4mm core + 1.5mm IXPE back padding
- 12 planks per box
- 2.61 m2 per box
- 0.5mm wear layer
- P4 Slip resistance rating tested

- 7 x timber patterns and colours
- Scratch resistant
- Stain resistant
- Fully waterproof
- Fire resistant
- Residential and commercial
- 25 dB acoustic reduction tested

Warranty 25 year Residential 5 year Commercial