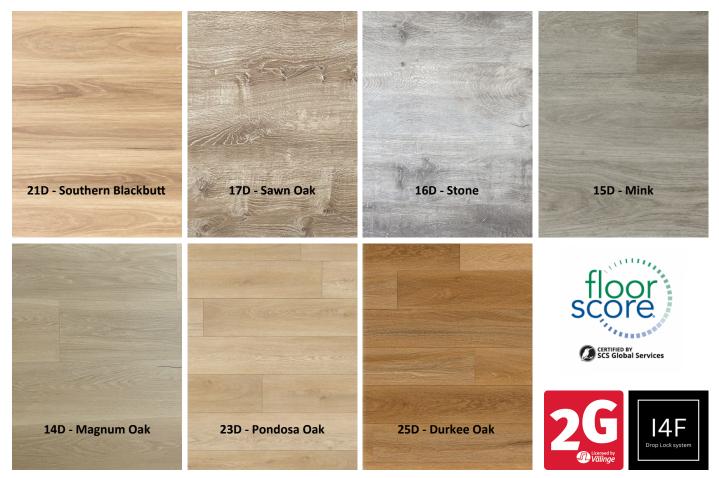

- 7 x timber patterns and colours
- Scratch resistant
- Stain resistant
- Fully waterproof
- Fire resistant
- Residential and commercial
- 25 dB acoustic reduction tested

Warranty 25 year Residential 5 year Commercial