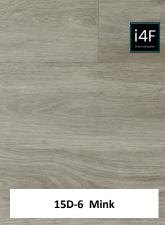

## Dura 6 Collection SPC hybrid 6mm

The stone plastic composite construction makes the Hybrid board waterproof in its core and on its surface layer. Hybrid flooring is extremely durable and versatile. It is sturdy, hardwearing and is able to withstand heavy foot traffic, making it ideal for all residential and commercial living. New builds, renovations, shops, schools, restaurants - anywhere really that requires a durable hard working flooring solution.

- 7 x timber patterns and colours
- Scratch resistant
- Stain resistant
- Fully waterproof
- Fire resistant
- Residential and commercial
- 25 dB acoustic reduction tested

Warranty 25 year Residential 5 year Commercial