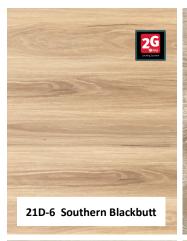

## Dura 6 Collection SPC hybrid 6mm

The stone plastic composite construction makes the Hybrid board waterproof in its core and on its surface layer. Hybrid flooring is extremely durable and versatile. It is sturdy, hardwearing and is able to withstand heavy foot traffic, making it ideal for all residential and commercial living. New builds, renovations, shops, schools, restaurants - anywhere really that requires a durable hard working flooring solution.

- 7 x timber patterns and colours
- Scratch resistant
- Stain resistant
- Fully waterproof
- Fire resistant
- Residential and commercial
- 25 dB acoustic reduction tested

Warranty 25 year Residential 5 year Commercial