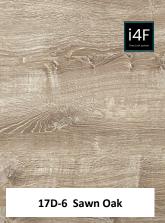

## Dura 6 Collection SPC hybrid 6mm

The stone plastic composite construction makes the Hybrid board waterproof in its core and on its surface layer. Hybrid flooring is extremely durable and versatile. It is sturdy, hardwearing and is able to withstand heavy foot traffic, making it ideal for all residential and commercial living. New builds, renovations, shops, schools, restaurants - anywhere really that requires a durable hard working flooring solution.

- 7 x timber patterns and colours
- Scratch resistant
- Stain resistant
- Fully waterproof
- Fire resistant
- Residential and commercial
- 25 dB acoustic reduction tested

Warranty 25 year Residential 5 year Commercial