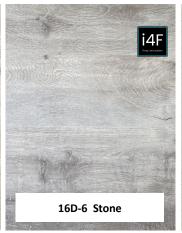

## Dura 6 Collection SPC hybrid 6mm

The stone plastic composite construction makes the Hybrid board waterproof in its core and on its surface layer. Hybrid flooring is extremely durable and versatile. It is sturdy, hardwearing and is able to withstand heavy foot traffic, making it ideal for all residential and commercial living. New builds, renovations, shops, schools, restaurants - anywhere really that requires a durable hard working flooring solution.

- 7 x timber patterns and colours
- Scratch resistant
- Stain resistant
- Fully waterproof
- Fire resistant
- Residential and commercial
- 25 dB acoustic reduction tested

Warranty 25 year Residential 5 year Commercial