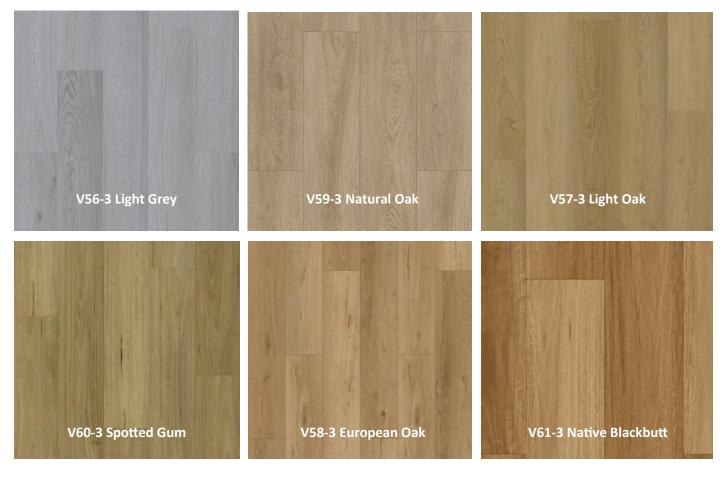

Vinyl Plank Flooring (hard set glue down)

- Plank size: 1524mm x 229mm x 3.0mm
- 6 x timber patterns and colours in stock
- 12 planks per box
- 4.1879 m2 per box
- 0.5mm wear layer

- Eco friendly 100% pvc
- Scratch resistant
- Stain resistant
- Fully waterproof
- Fire resistant
- Residential and commercial

## \* 6 best selling colours kept in stock