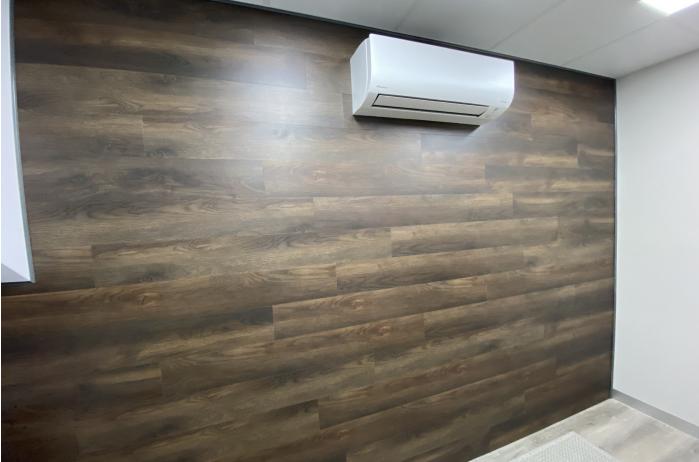

## **Casa NBP Collection 4mm Internal Feature Walls**

**No attached backpad** - Direct stick to create an amazing and realistic timber look feature wall. Durable, stain and scratch resistant and waterproof. Perfect for residential feature walls, showcases, counters, waiting rooms, commercial shop and restaurant walls. Transform any internal wall area into an eye catching feature - do not use in shower stalls.

## Casa NBP Collection 4mm Internal Feature Walls