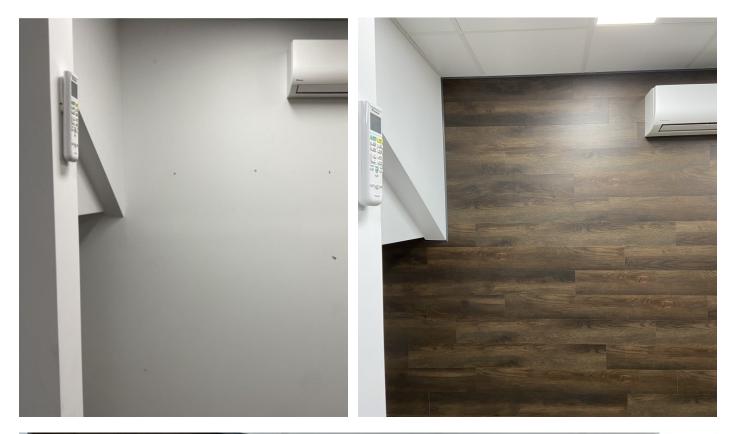

## **Casa NBP Collection 4mm Internal Feature Walls**

**No attached backpad** - Direct stick to create an amazing and realistic timber look feature wall. Durable, stain and scratch resistant and waterproof. Perfect for residential feature walls, showcases, counters, waiting rooms, commercial shop and restaurant walls. Transform any internal wall area into an eye catching feature - do not use in shower stalls.

## Casa NBP Collection 4mm Internal Feature Walls