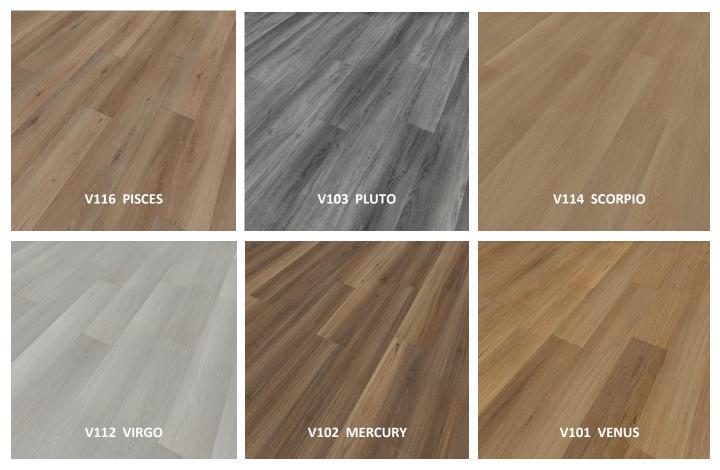

Vinyl Plank Flooring (hard set glue down)

- Plank size: 1520mm x 238mm x 2.5mm
- 6 x timber patterns and colours in stock
- 10 planks per box
- 3.617 m2 per box
- 0.5mm wear layer

- Eco friendly 100% pvc
- Scratch resistant
- Stain resistant
- Fully waterproof
- Fire resistant
- Residential and commercial

## \* 6 best selling colours kept in stock