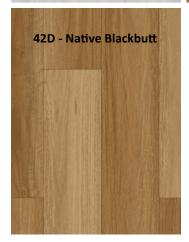

**EUROPEAN OAK RANGE** 

## EUROPEAN OAK SPC HYBRID PLANK FLOORING 8mm

The stone plastic composite construction makes the Hybrid board waterproof in its core and on its surface layer. Hybrid flooring is extremely durable and versatile. It is sturdy, hardwearing and is able to withstand heavy foot traffic, making it ideal for all residential and commercial living. New builds, renovations, shops, schools, restaurants - anywhere really that requires a durable hard working flooring solution.

## SPC Hybrid Plank Flooring - European Oak Range

- Plank size: 1525mm x 182mm
- 6mm core + 2.0mm IXPE back padding
- 0.7mm wear layer
- 1.665 m2 per box
- 6 planks per box
- Slip resistance

- 5 x timber patterns and colours
- Scratch resistant
- Stain resistant
- Fully waterproof
- Fire resistant
- Residential and commercial
- dB acoustic reduction tested