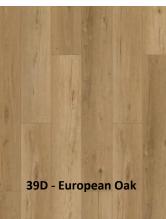

**EUROPEAN OAK RANGE** 

## EUROPEAN OAK SPC HYBRID PLANK FLOORING 8mm

The stone plastic composite construction makes the Hybrid board waterproof in its core and on its surface layer. Hybrid flooring is extremely durable and versatile. It is sturdy, hardwearing and is able to withstand heavy foot traffic, making it ideal for all residential and commercial living. New builds, renovations, shops, schools, restaurants - anywhere really that requires a durable hard working flooring solution.

## SPC Hybrid Plank Flooring - European Oak Range

- Plank size: 1525mm x 182mm
- 6mm core + 2.0mm IXPE back padding
- 0.7mm wear layer
- 1.665 m2 per box
- 6 planks per box
- Slip resistance

- 5 x timber patterns and colours
- Scratch resistant
- Stain resistant
- Fully waterproof
- Fire resistant
- Residential and commercial
- dB acoustic reduction tested