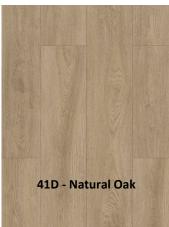

**EUROPEAN OAK RANGE** 

## EUROPEAN OAK SPC HYBRID PLANK FLOORING 8mm

The stone plastic composite construction makes the Hybrid board waterproof in its core and on its surface layer. Hybrid flooring is extremely durable and versatile. It is sturdy, hardwearing and is able to withstand heavy foot traffic, making it ideal for all residential and commercial living. New builds, renovations, shops, schools, restaurants - anywhere really that requires a durable hard working flooring solution.

## SPC Hybrid Plank Flooring - European Oak Range

- Plank size: 1525mm x 182mm
- 6mm core + 2.0mm IXPE back padding
- 0.7mm wear layer
- 1.665 m2 per box
- 6 planks per box
- Slip resistance

- 5 x timber patterns and colours
- Scratch resistant
- Stain resistant
- Fully waterproof
- Fire resistant
- Residential and commercial
- dB acoustic reduction tested