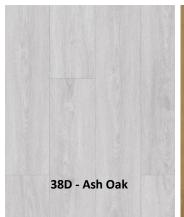

**EUROPEAN OAK RANGE** 

## EUROPEAN OAK SPC HYBRID PLANK FLOORING 8mm

The stone plastic composite construction makes the Hybrid board waterproof in its core and on its surface layer. Hybrid flooring is extremely durable and versatile. It is sturdy, hardwearing and is able to withstand heavy foot traffic, making it ideal for all residential and commercial living. New builds, renovations, shops, schools, restaurants - anywhere really that requires a durable hard working flooring solution.

## SPC Hybrid Plank Flooring - European Oak Range

- Plank size: 1525mm x 182mm
- 6mm core + 2.0mm IXPE back padding
- 0.7mm wear layer
- 1.665 m2 per box
- 6 planks per box
- Slip resistance

- 5 x timber patterns and colours
- Scratch resistant
- Stain resistant
- Fully waterproof
- Fire resistant
- Residential and commercial
- dB acoustic reduction tested