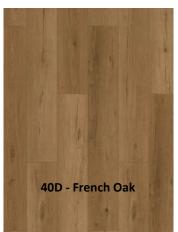

**EUROPEAN OAK RANGE** 

## EUROPEAN OAK SPC HYBRID PLANK FLOORING 8mm

The stone plastic composite construction makes the Hybrid board waterproof in its core and on its surface layer. Hybrid flooring is extremely durable and versatile. It is sturdy, hardwearing and is able to withstand heavy foot traffic, making it ideal for all residential and commercial living. New builds, renovations, shops, schools, restaurants - anywhere really that requires a durable hard working flooring solution.

## SPC Hybrid Plank Flooring - European Oak Range

- Plank size: 1525mm x 182mm
- 6mm core + 2.0mm IXPE back padding
- 0.7mm wear layer
- 1.665 m2 per box
- 6 planks per box
- Slip resistance

- 5 x timber patterns and colours
- Scratch resistant
- Stain resistant
- Fully waterproof
- Fire resistant
- Residential and commercial
- dB acoustic reduction tested