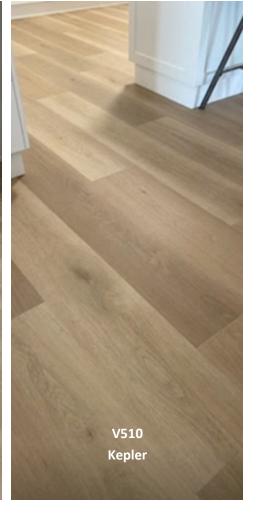

Vinyl Plank Flooring (hard set glue down)

- Plank size: 1520mm x 238mm x 5.0mm
- 3 x timber patterns and colours in stock
- 6 planks per box
- 2.1706m2 per box
- 0.5mm wear layer

- Eco friendly 100% pvc
- Scratch resistant
- Stain resistant
- Fully waterproof
- Fire resistant
- Residential and commercial

## \* 3 best selling colours kept in stock