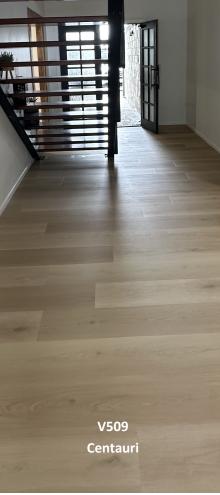

Vinyl Plank Flooring (hard set glue down)

- Plank size: 1520mm x 238mm x 5.0mm
- 3 x timber patterns and colours in stock
- 6 planks per box
- 2.1706m2 per box
- 0.5mm wear layer

- Eco friendly 100% pvc
- Scratch resistant
- Stain resistant
- Fully waterproof
- Fire resistant
- Residential and commercial

## \* 3 best selling colours kept in stock