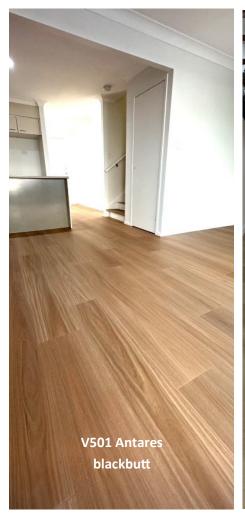

Vinyl Plank Flooring (hard set glue down)

- Plank size: 1520mm x 238mm x 5.0mm
- 3 x timber patterns and colours in stock
- 6 planks per box
- 2.1706m2 per box
- 0.5mm wear layer

- Eco friendly 100% pvc
- Scratch resistant
- Stain resistant
- Fully waterproof
- Fire resistant
- Residential and commercial

## \* 3 best selling colours kept in stock