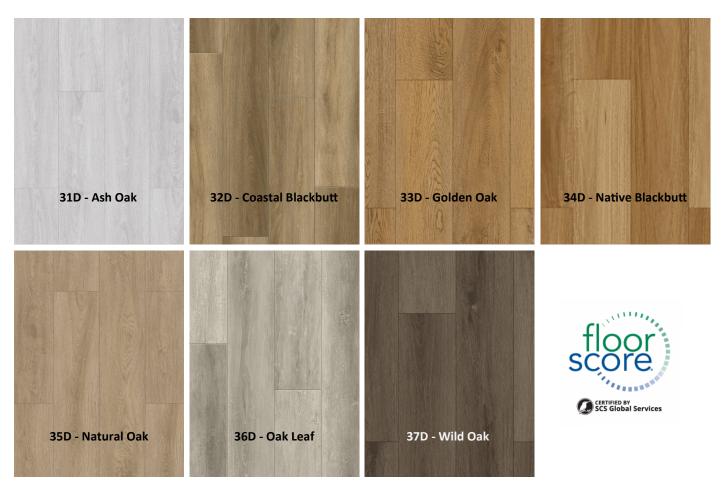

SPC Hybrid Plank Flooring Red Stag Range

- Plank size : 1218mm x 182mm
- 4.5mm core + 1.5mm IXPE back padding
- 0.5mm wear layer
- 2.216 m2 per box
- 10 planks per box
- Slip resistance

- 7 x timber patterns and colours
- Scratch resistant
- Stain resistant
- Fully waterproof
- Fire resistant
- Residential and commercial
- dB acoustic reduction tested