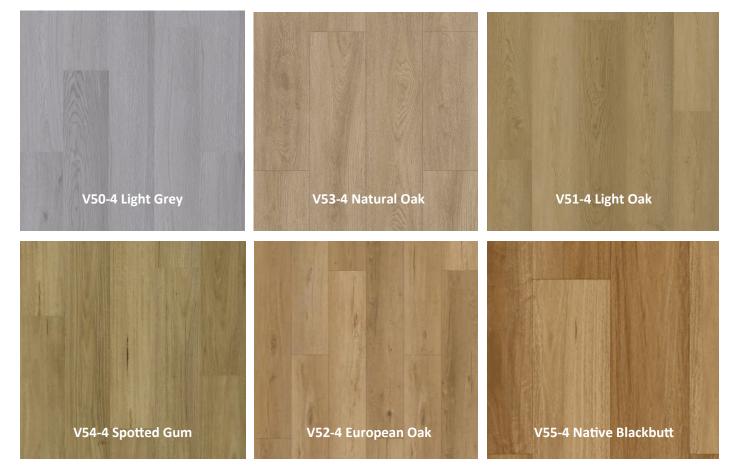

- Vinyl Plank Flooring ( hard set glue down )
- Plank size : 1524mm x 229mm x 4.5mm
- 6 x timber patterns and colours in stock
- 8 planks per box
- 2.791 m2 per box
- 0.5mm wear layer

- Eco friendly 100% pvc
- Scratch resistant
- Stain resistant
- Fully waterproof
- Fire resistant
- Residential and commercial

#### \* 6 best selling colours kept in stock

www.auslayindustries.com.au