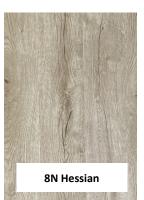

#### 11 hybrid colours - Casa "No back Pad" Collection \* Feature Walls

17N Sawn Oak

18N Fossilwood

Walls: direct glue to prepared vertical surfaces Internal use only