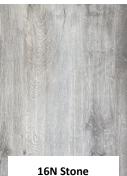

#### 11 hybrid colours - Casa "No back Pad" Collection \* Feature Walls

17N Sawn Oak

18N Fossilwood

Walls: direct glue to prepared vertical surfaces Internal use only