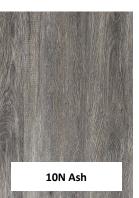

#### 11 hybrid colours - Casa "No back Pad" Collection \* Feature Walls

17N Sawn Oak

18N Fossilwood

Walls: direct glue to prepared vertical surfaces Internal use only