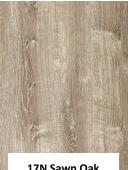

#### 11 hybrid colours - Casa "No back Pad" Collection \* Feature Walls

17N Sawn Oak

18N Fossilwood

Walls: direct glue to prepared vertical surfaces Internal use only