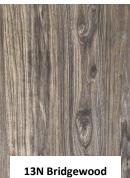

#### 11 hybrid colours - Casa "No back Pad" Collection \* Feature Walls

17N Sawn Oak

18N Fossilwood

Walls: direct glue to prepared vertical surfaces Internal use only