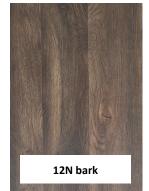

#### 11 hybrid colours - Casa "No back Pad" Collection \* Feature Walls

17N Sawn Oak

18N Fossilwood

Walls: direct glue to prepared vertical surfaces Internal use only