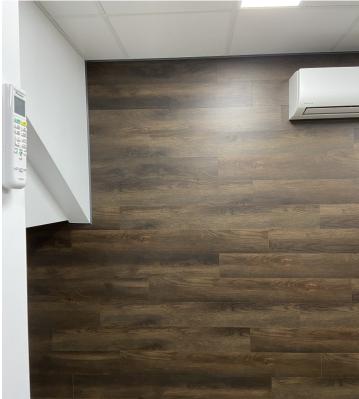

## Casa NBP Collection 4mm **Internal Feature Walls**

No attached backpad - Direct stick to create an amazing and realistic timber look feature wall.

Durable, stain and scratch resistant and waterproof. Perfect for residential feature walls, showcases, counters, waiting rooms, commercial shop and restaurant walls. Transform any internal wall area into an eye catching feature - do not use in shower stalls.

#### **SPC Hybrid Plank Casa N Walls**

- Plank size: 1220mm x 178mm x 4.0mm
- no back padding attached
- 12 planks per box
- 2.61m2 per box
- 0.3mm wear layer

- 11 x timber pattern and colours
- Scratch resistant
- Stain resistant
- Fully waterproof
- Fire resistant
- Residential and commercial walls

#### 11 hybrid colours - Casa "No back Pad" Collection \* Feature Walls

17N Sawn Oak

18N Fossilwood

Walls: direct glue to prepared vertical surfaces Internal use only