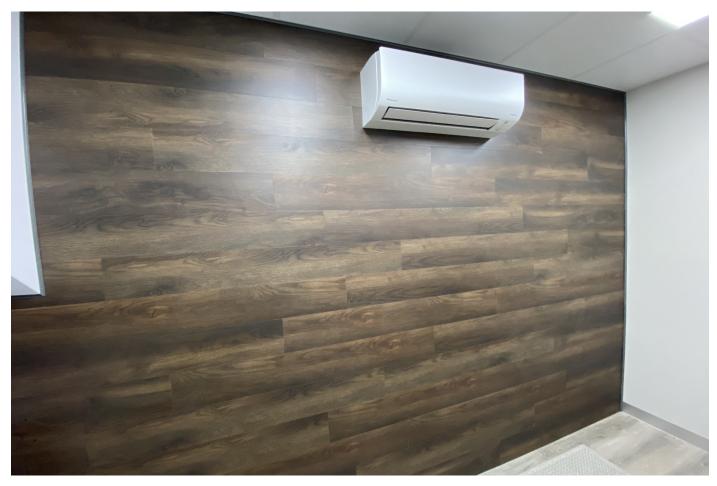

## Casa NBP Collection 4mm **Internal Feature Walls**

No attached backpad - Direct stick to create an amazing and realistic timber look feature wall.

Durable, stain and scratch resistant and waterproof. Perfect for residential feature walls, showcases, counters, waiting rooms, commercial shop and restaurant walls. Transform any internal wall area into an eye catching feature - do not use in shower stalls.

#### **SPC Hybrid Plank Casa N Walls**

- Plank size: 1220mm x 178mm x 4.0mm
- no back padding attached
- 12 planks per box
- 2.61m2 per box
- 0.3mm wear layer

- 11 x timber pattern and colours
- Scratch resistant
- Stain resistant
- Fully waterproof
- Fire resistant
- Residential and commercial walls

#### 11 hybrid colours - Casa "No back Pad" Collection \* Feature Walls

17N Sawn Oak

18N Fossilwood

Walls: direct glue to prepared vertical surfaces Internal use only