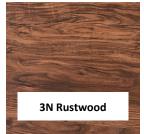

#### 11 hybrid colours - Casa "No back Pad" Collection \* Feature Walls

17N Sawn Oak

18N Fossilwood

Walls: direct glue to prepared vertical surfaces Internal use only