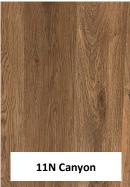

#### 11 hybrid colours - Casa "No back Pad" Collection \* Feature Walls

17N Sawn Oak

18N Fossilwood

Walls: direct glue to prepared vertical surfaces Internal use only