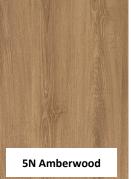

#### 11 hybrid colours - Casa "No back Pad" Collection \* Feature Walls

17N Sawn Oak

18N Fossilwood

Walls: direct glue to prepared vertical surfaces Internal use only