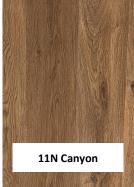

#### 11 hybrid colours - Casa "No back Pad" Collection \* Feature Walls

17N Sawn Oak

18N Fossilwood

Walls: direct glue to prepared vertical surfaces Internal use only