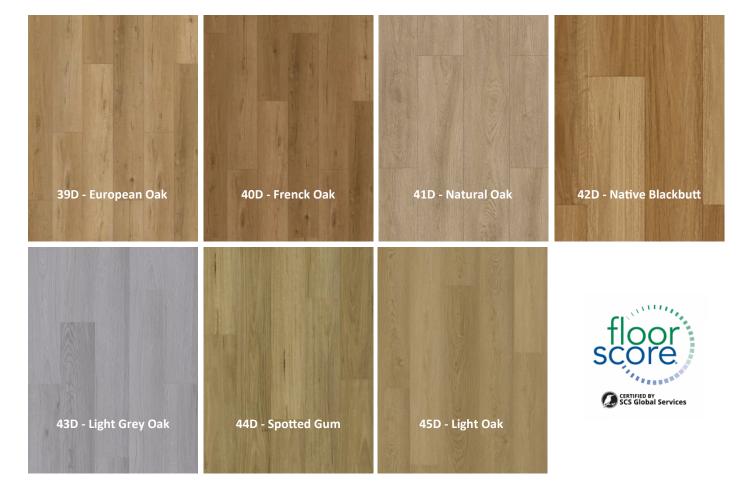

## SPC Hybrid Plank Flooring - European Oak Range

- Plank size: 1525mm x 182mm
- 6mm core + 2.0mm IXPE back padding
- 0.7mm wear layer
- 1.665 m2 per box
- 6 planks per box
- Slip resistance

- 5 x timber patterns and colours
- Scratch resistant
- Stain resistant
- Fully waterproof
- Fire resistant
- Residential and commercial
- dB acoustic reduction tested